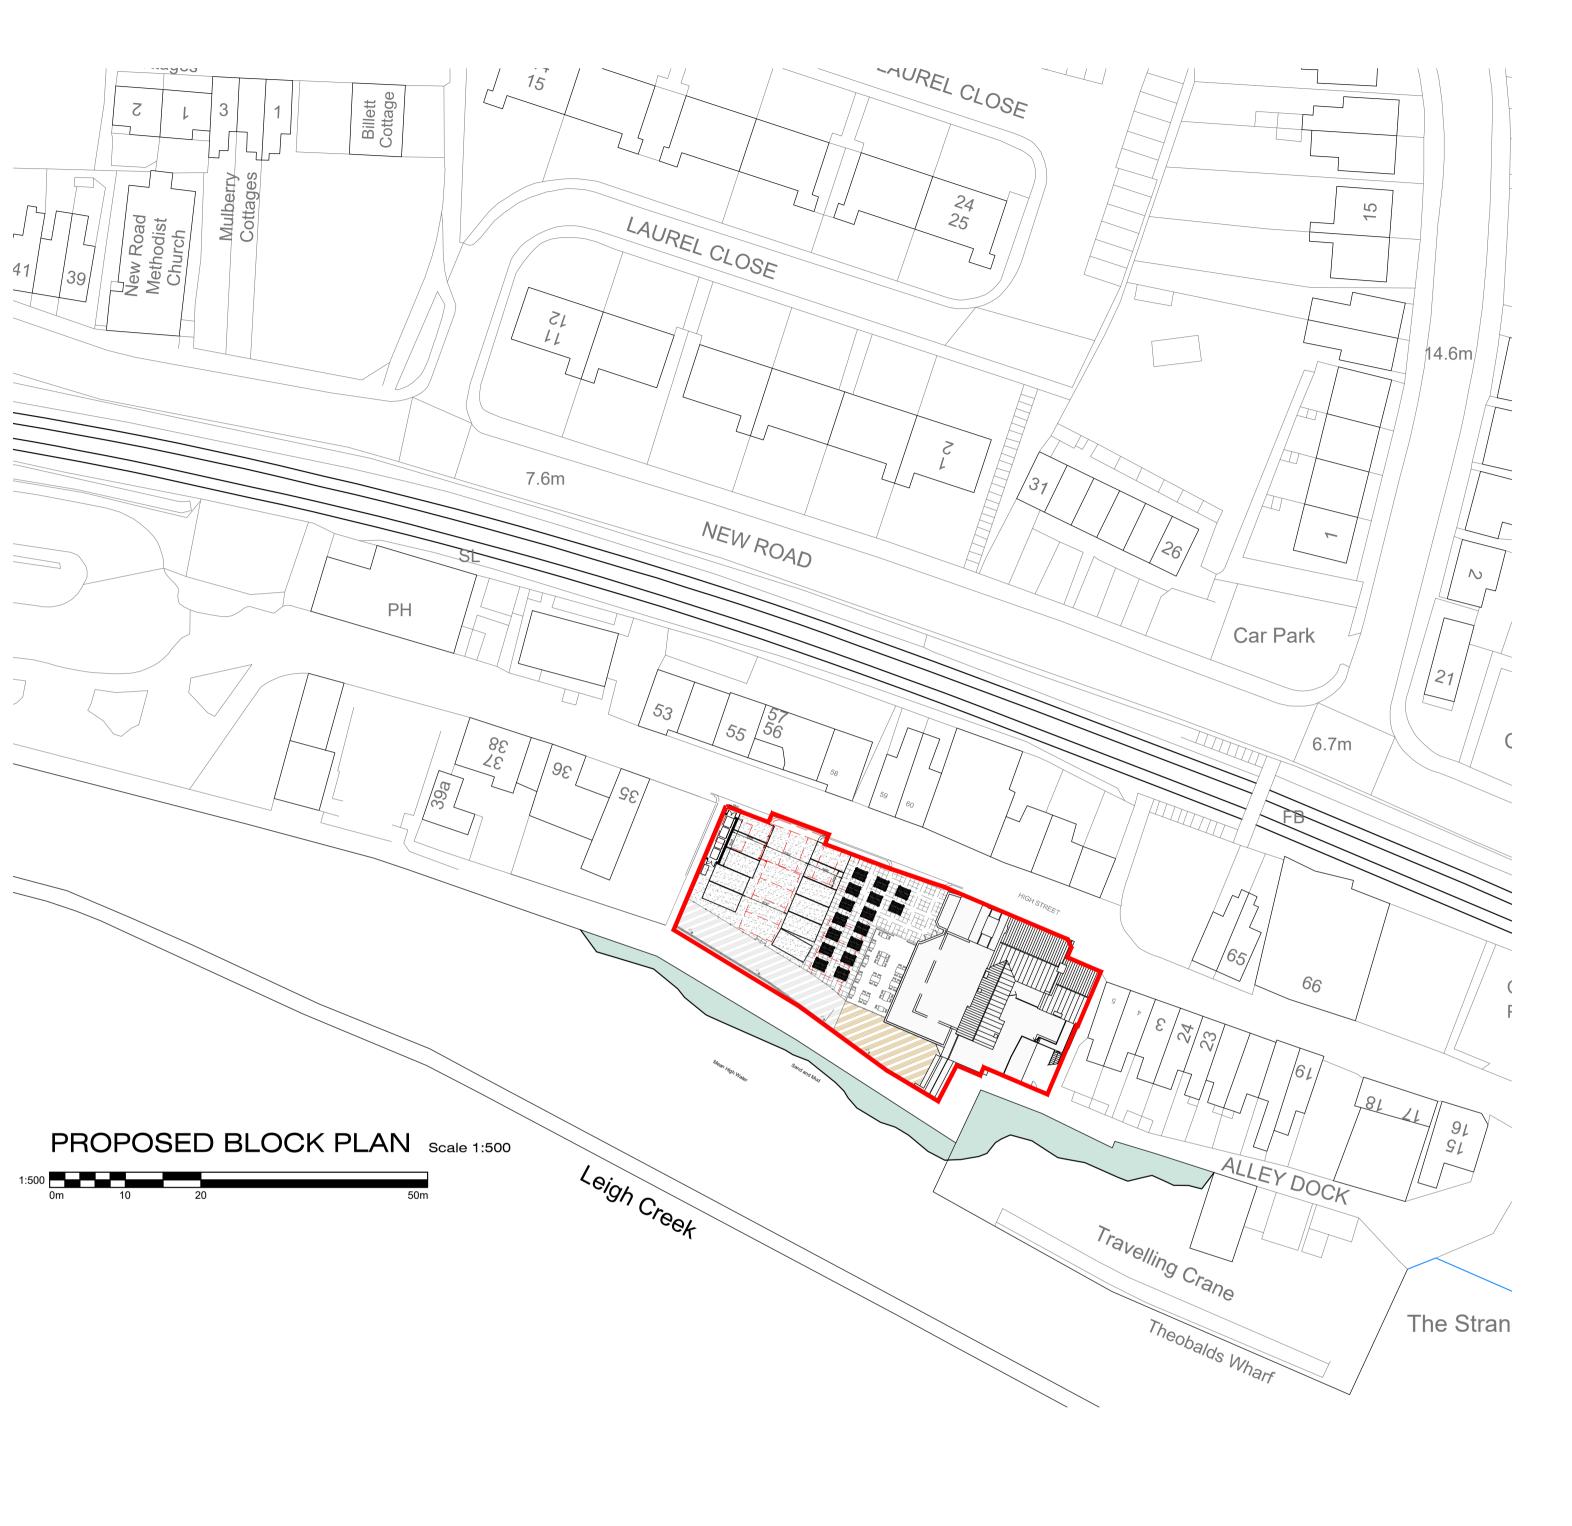

SITE LOCATION PLANS

The contractor is to check and verify all building and site dimensions, levels, and sewer invert levels at connection points before work starts.

This drawing must be read with and checked against any structural or other specialist drawings provided.