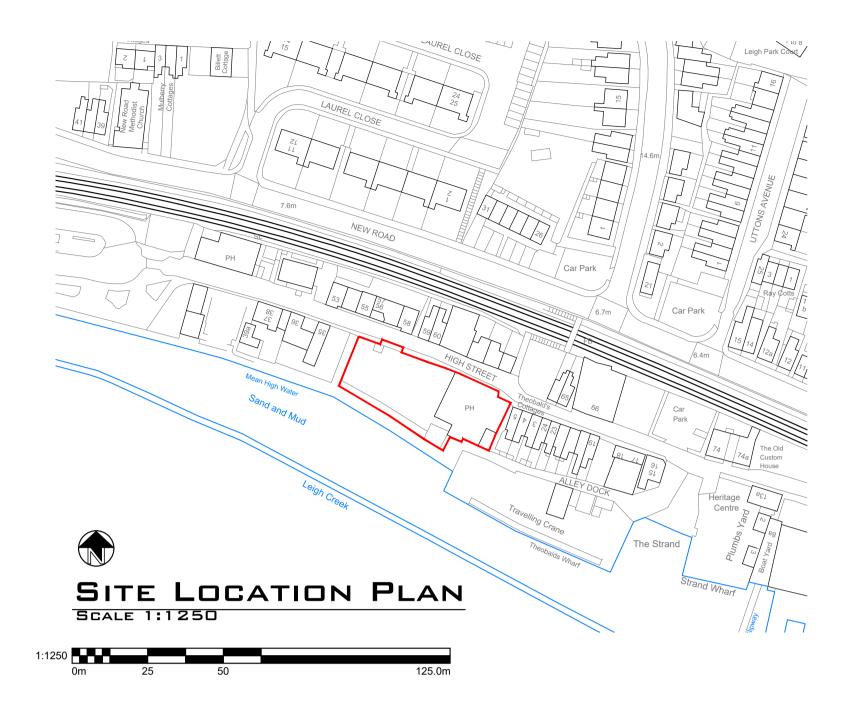

SITE LOCATION PLANS

The contractor is to check and verify all building and site dimensions, levels, and sewer invert levels at connection points before work starts.

This drawing must be read with and checked against any structural or other specialist drawings provided.